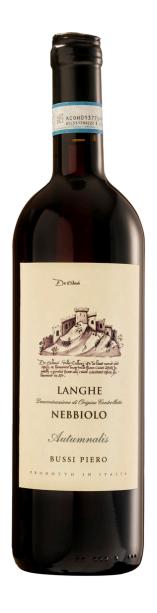

## LANGHE DOC NEBBIOLO

"Autumnalis"

Typology: Red Wine

Grape Variety: 100% Nebbiolo

Production Area: Langhe - Santo Stefano Belbo - 350 m s.l.m.

Soil: Clayey limestone

Vineyard Age: 10 years

Pruning: Guyot

Vinification: Fermentation in concrete; 6 months in French Oak Barriques & Tonneaux

Alcohol: 14 % vol

**Colour**: Light Ruby Red with garnet reflections

**Aroma**: Intense fruity aromas with marasca cherries and raspberries

**Flavor**: warm, soft, full, velvety and harmonious, long persistent

**Ageing Potential**: 5-10 years

**Serving Temperature**: 16/18°C

Food Pairing: Pasta, Red Meats, roasts, Cheese