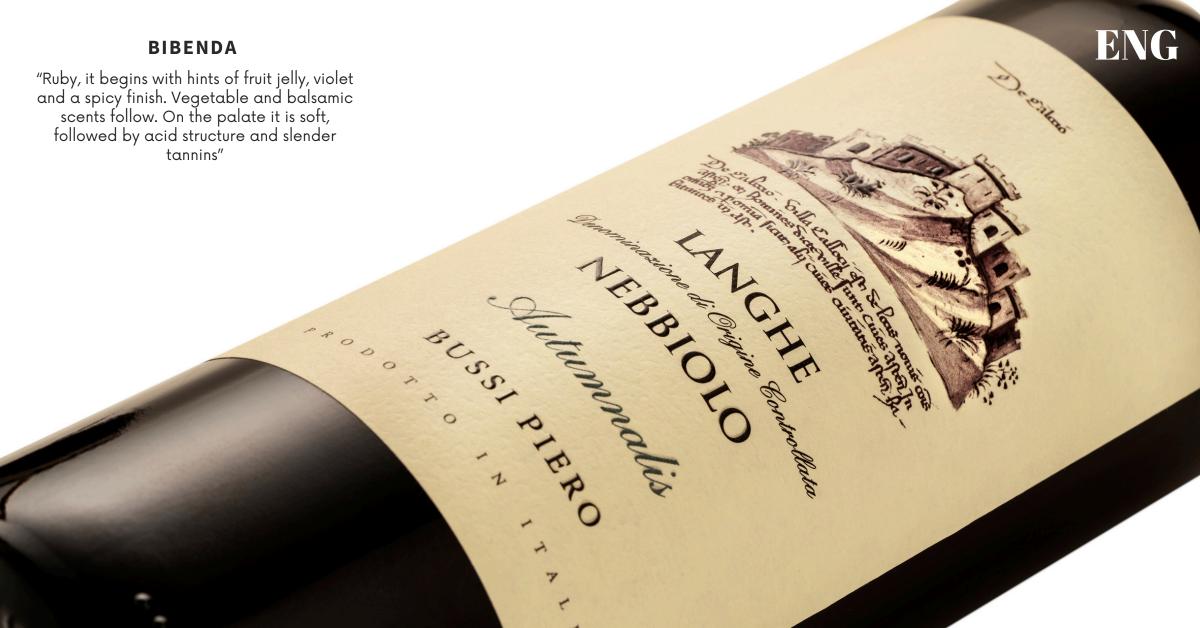

## LANGHE DOC NEBBIOLO

"Autumnalis"

Typology: Red Wine

Grape Variety: 100% Nebbiolo

Production Area: Langhe - Santo Stefano Belbo - 350 m s.l.m.

Soil: Clayey limestone

Vineyard Age: 10 years

Pruning: Guyot

Vinification: Fermentation in concrete; 6 months in French Oak Barriques & Tonneaux

Alcohol: 14 % vol

**Colour**: Light Ruby Red with garnet reflections

**Aroma**: Intense fruity aromas with marasca cherries and raspberries

**Flavor**: warm, soft, full, velvety and harmonious, long persistent

**Ageing Potential**: 5-10 years

**Serving Temperature**: 16/18°C

Food Pairing: Pasta, Red Meats, roasts, Cheese